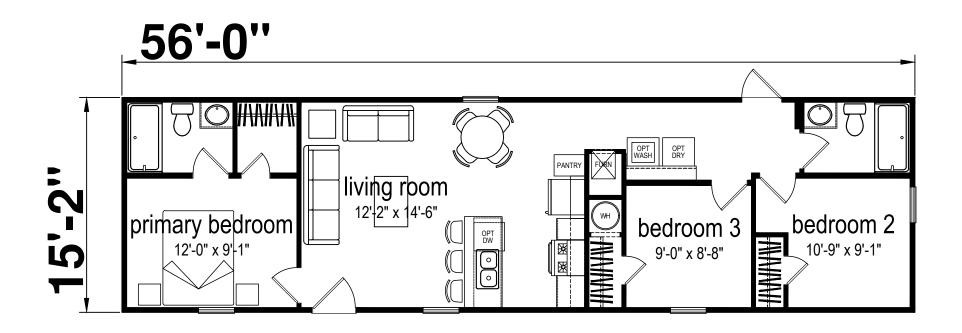

## Wonder

**Prime Series** 

850 SQ. FT. (Approximate) 3 Bedroom, 2 Bath

Last Updated: 2-14-24