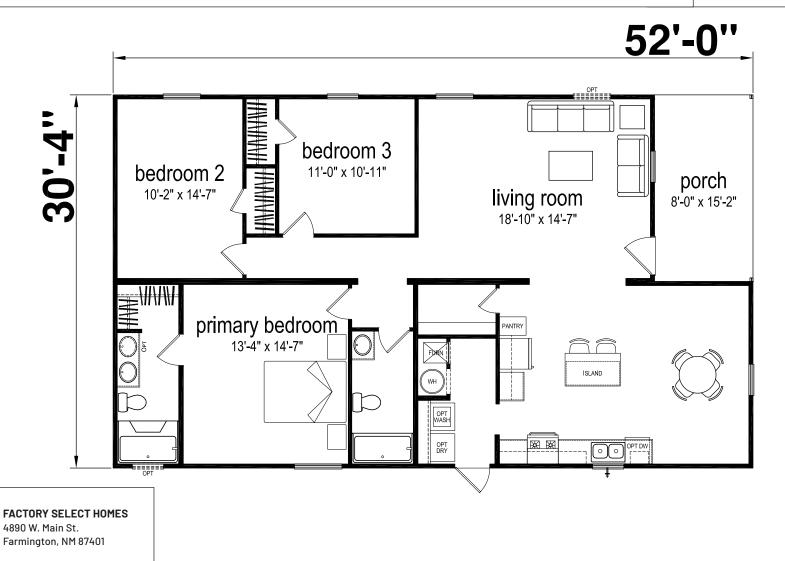

## **Winifield**

**Prime Series** 

1456 SQ. FT. (Approximate) 3 Bedroom, 2 Bath

Last Updated: 10-3-24