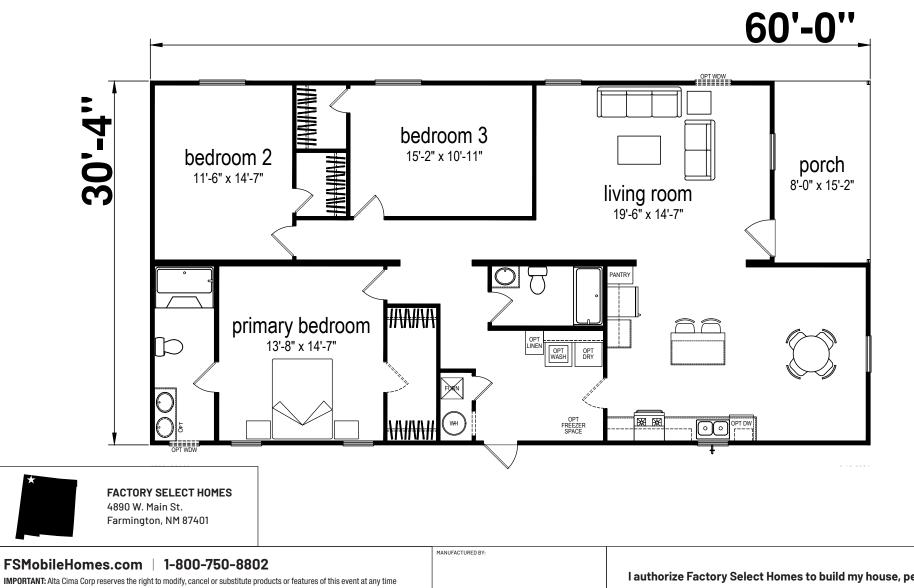

## Prime Series

1820 SQ. FT. (Approximate) 3 Bedroom, 2 Bath

Last Updated: 10-3-24

CHAMPION<sup>®</sup>

HOMES