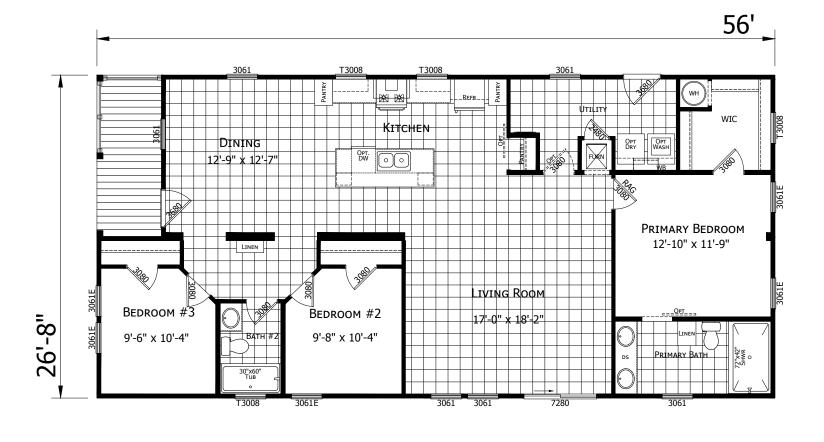

## **Tucumcari**

Innovation Series - Multi Section

1,493 SQ. FT. (Approximate) 3 Bedroom, 2 Bath

Last Updated: 1-31-24

OPTION #1

OPTION #2

**FACTORY SELECT HOMES** 4890 W. Main St. Farmington, NM 87401