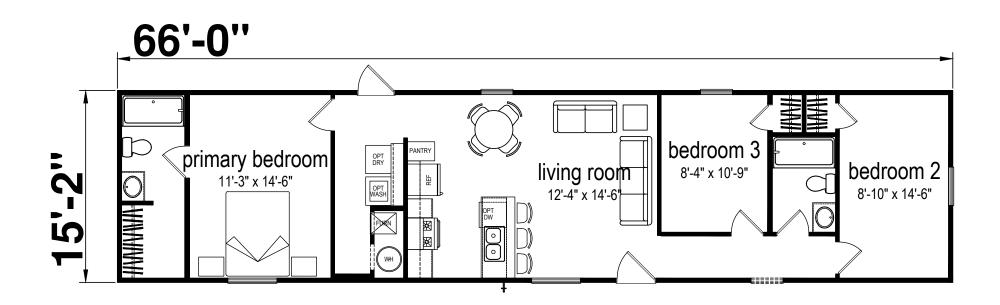

## Merkel

Prime Series 1,001 SQ. FT. (Approximate) 3 Bedroom, 2 Bath

Last Updated: 2-14-24

MANUFACTURED BY

CHAMPION<sup>®</sup>

MANUFACTURED BEAUTIFULLY

FACTORY SELECT HOMES 4890 W. Main St. Farmington, NM 87401