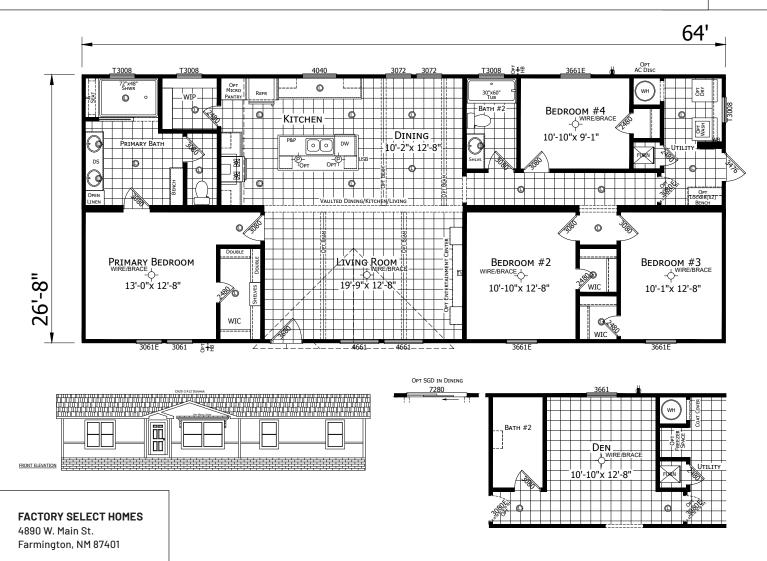

## Manana

Innovation Series - Multi Section

1,707 SQ. FT. (Approximate) 4 Bedroom, 2 Bath

Last Updated: 1-31-24