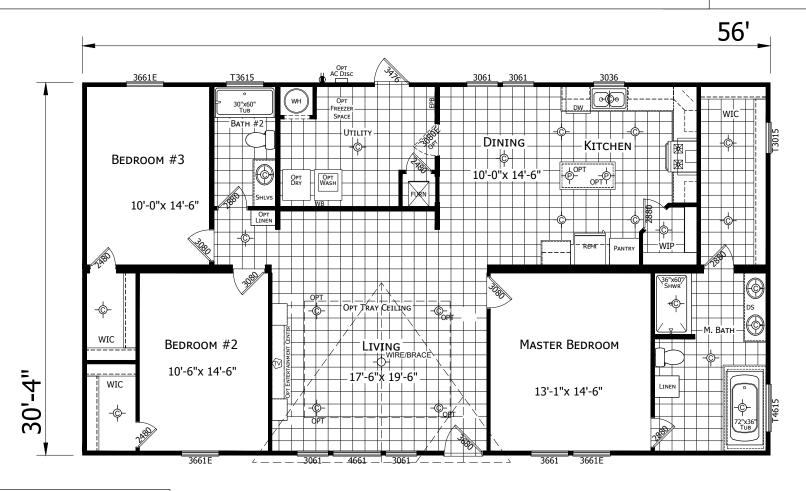

## Longmont

Innovation Series - Multi Section

1,699 SQ. FT. (Approximate) 3 Bedrooms, 2 Bath

Last Updated: 6-21-21

**FACTORY SELECT HOMES** 4890 W. Main St. Farmington, NM 87401