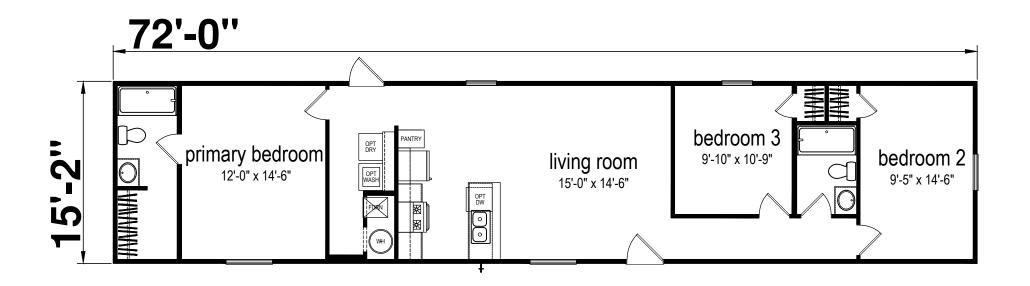

## Lenswood

**Prime Series** 

1,092 SQ. FT. (Approximate) 3 Bedroom, 2 Bath

Last Updated: 2-14-24