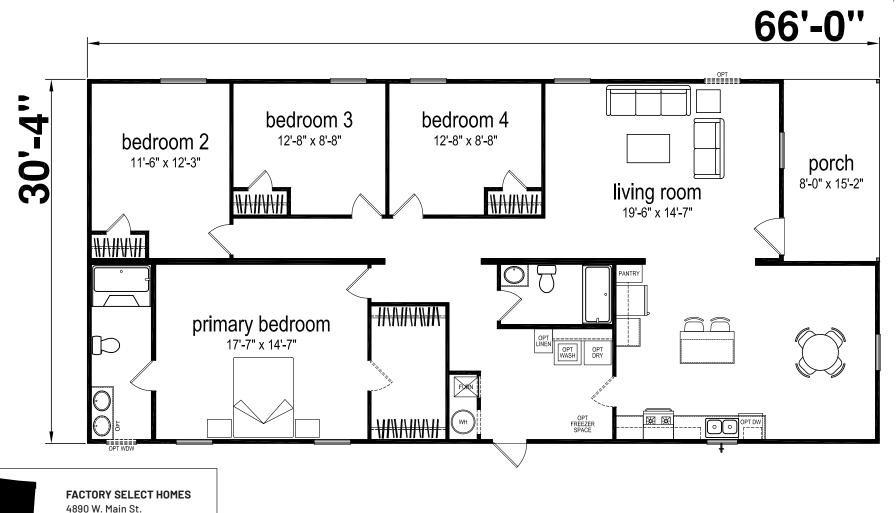

## Kendleton

**Prime Series** 

1881 SQ. FT. (Approximate) 4 Bedroom, 2 Bath

Last Updated: 10-3-24