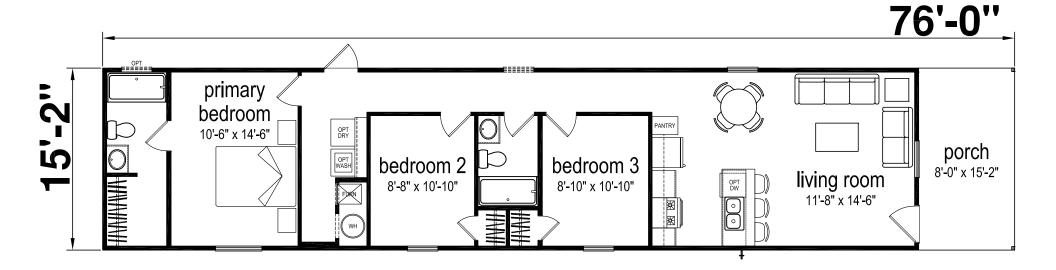

## Ingram

**Prime Series** 

1031 SQ. FT. (Approximate) 3 Bedroom, 2 Bath

Last Updated: 10-3-24