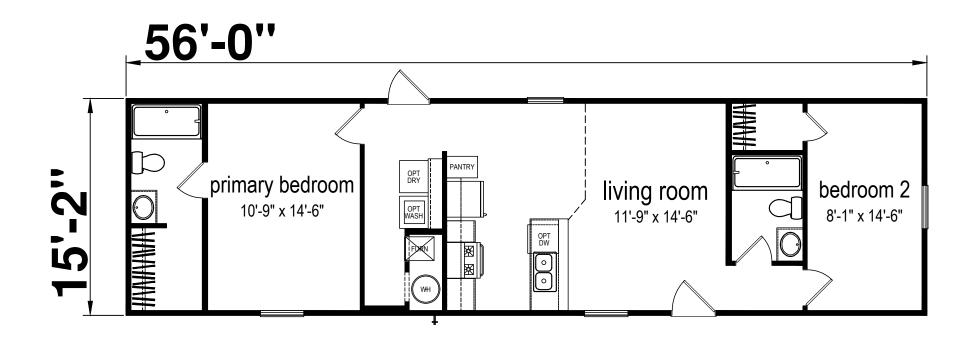

## Enterprise

Prime Series 850 SQ. FT. (Approximate) 2 Bedroom, 2 Bath

Last Updated: 2-14-24

FACTORY SELECT HOMES 4890 W. Main St. Farmington, NM 87401