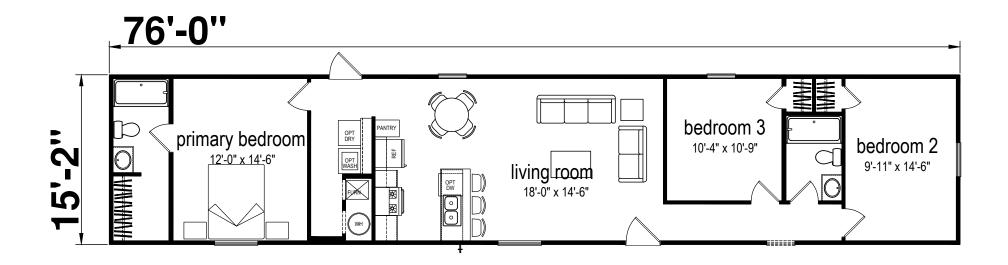

## Elin

**Prime Series** 

1,153 SQ. FT. (Approximate) 3 Bedroom, 2 Bath

Last Updated: 2-14-24