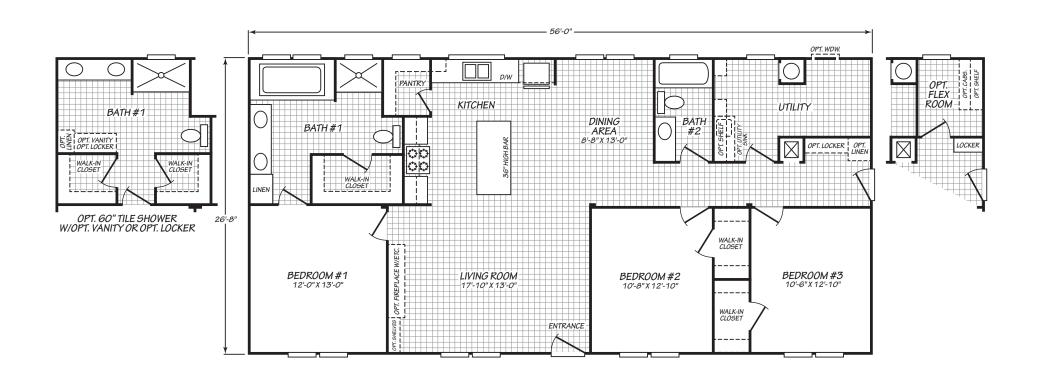

## **Brambleton**

Landmark Series

1,493 SQ. FT. (Approximate) 3 Bedroom, 2 Bath

Last Updated: 10-20-23