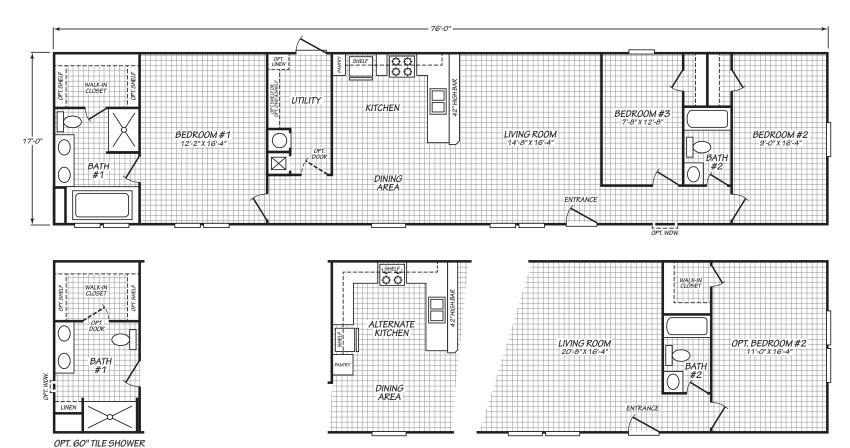

## **Albert**

Landmark Series

1,292 SQ. FT. (Approximate) 3 Bedroom, 2 Bath

Last Updated: 10-20-23

**FACTORY SELECT HOMES** 4890 W. Main St. Farmington, NM 87401